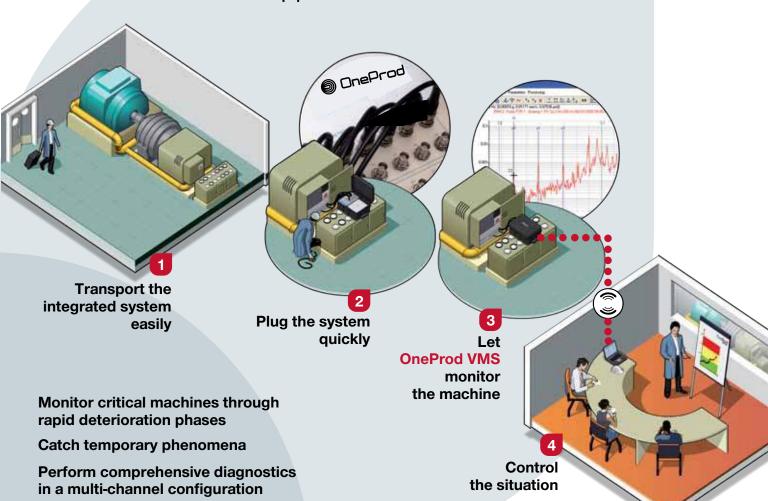

# **Catch the problem**

where and when it happens

#### And also...

Use online monitoring with a quick and flexible installation

Integrate the online data to existing offline data through OneProd System

Benefit from a powerful online monitoring system that is always on the go To develop autonomy in the predictive maintenance of rotating machines, OneProd VMS is a Versatile Monitoring Station putting online condition monitoring on a portable mode. The OneProd VMS system packages ready-to-use vibration analysis tools to temporarily monitor a machine at risk, catch a momentary phenomenon, or perform a comprehensive diagnostic.

The suitcase shelters a fully wired OneProd MVX monitoring system, and can operate in many configurations: stand-alone or in network, operated or left alone by the machine, open or closed.

OneProd VMS is a truly versatile equipment available in many packages and options to best match your needs.