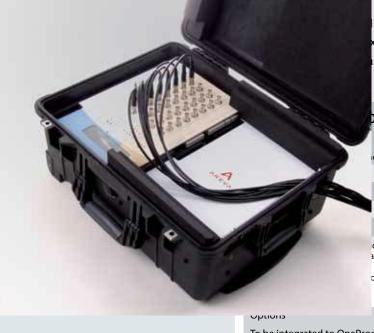

The suitcase shelters a fully wired OneProd MVX monitoring system, and can operate in many configurations: stand-alone or in network, operated or left alone by the machine, open or closed.

OneProd VMS is a truly versatile equipment available in many packages and options to best match your needs.

### **Suitcase Characteristics**

or a possible use while the suitcase is shut extendable handle 15" laptop PC x 265 mm or 22.0 x 18.3 x 10.4 inches s): 16 kg or 30 lbs